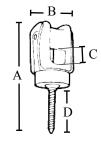

## Standard Material

• Porcelain/steel reinforced

| Catalog<br>Number | UPC   | Lag    | Ship<br>Case | Weight/<br>Case | Inc<br>A | hes<br>B | Opening<br>C | D    |
|-------------------|-------|--------|--------------|-----------------|----------|----------|--------------|------|
| 1003              | 70280 | 2-1/4" | 50           | 34              | 6.1563   | 1.875    | 1.0 x .875   | 2.25 |