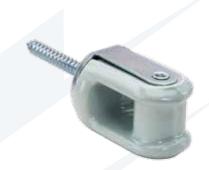

## Wireholders **Heavy Duty with Lag Screw**

## **Features**

- Heavy duty
- Includes lag screw
- Single-point wireholders are strong and compact
- Heavy cup-base and strap is a single steel stamping, to which the screw is rigidly assembled

## **Applications**

• Secure wires before entry into a mast or SE cap

## Standard Material

• Porcelain/steel reinforced

| Catalog<br>Number | UPC   | Lag    | Ship<br>Case | Weight/<br>Case | Inc<br>A | hes<br>B | Opening<br>C | D    |
|-------------------|-------|--------|--------------|-----------------|----------|----------|--------------|------|
| 1003              | 70280 | 2-1/4" | 50           | 34              | 6.1563   | 1.875    | 1.0 x .875   | 2.25 |