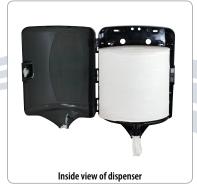

## Mayfair Center-Pull Towel Dispenser

Center-Pull Towel Dispenser is compatible with all of our White Center-Pull Towels, as well as most Center-Pull Towel Rolls

Made in the U.S.A.

- Large capacity ensures long durations between refills
- Touchless dispensing reduces maintenance costs and provides a hygienic hand drying environment
- Made from durable, impact-resistant plastic
- Easy-to-adjust funnel adjusts to accommodate all grades of center-pull paper, single ply to industrial wipes
- □ Compatible with our MAYFAIR® center-pull towels as well as most center-pull towel rolls