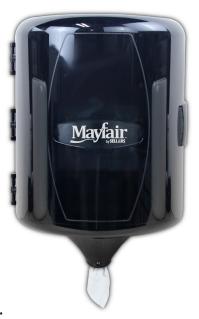

## Mayfair Center-Pull Towel Dispenser

Center-Pull Towel Dispenser is compatible with all of our White Center-Pull Towels, as well as most Center-Pull Towel Rolls

Made in the U.S.A.

- Large capacity ensures long durations between refills
- Touchless dispensing reduces maintenance costs and provides a hygienic hand drying environment
- Made from durable, impact-resistant plastic
- Easy-to-adjust funnel adjusts to accommodate all grades of center-pull paper, single ply to industrial wipes
- □ Compatible with our MAYFAIR® center-pull towels as well as most center-pull towel rolls