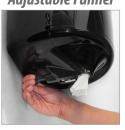

## Mayfair Center-Pull Towel Dispenser

Center-Pull Towel Dispenser is compatible with all of our White Center-Pull Towels, as well as most Center-Pull Towel Rolls

Made in the U.S.A.

- Large capacity ensures long durations between refills
- Touchless dispensing reduces maintenance costs and provides a hygienic hand drying environment
- Made from durable, impact-resistant plastic
- Easy-to-adjust funnel adjusts to accommodate all grades of center-pull paper, single ply to industrial wipes
- □ Compatible with our MAYFAIR® center-pull towels as well as most center-pull towel rolls