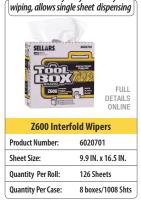

Z600 ¼ Fold Outer Case

### **DRC Wipers**

**Z**300

**Z600** 

Uses: Perfect for medium duty wet or dry wiping applications

Compare to WYPALL\* X60 Wipers

| TOOLBOX® Z600 ¼ Fold Wipers |                       |
|-----------------------------|-----------------------|
| Product Number:             | 6010701               |
| Sheet Size:                 | 12.5 IN. x 13 IN.     |
| Quantity Per Roll:          | 80 Sheets             |
| Quantity Per Case:          | 12 Bundles/960 Sheets |
| Color:                      | White                 |
| TI:                         | 7 Cases/Layer         |
| HI:                         | 7 Layers/Pallet       |
| Case Dimensions:            | Length: 19.5"         |
|                             | Width: 13"            |
|                             | Height: 13.25"        |
| Cases Per Pallet1:          | 49 Cases/Pallet LTL   |
|                             | 49 Cases/Pallet TL    |
| Case Weight:                | 16 Pounds             |
| Pallets Per Truck:          | 30 Pallets/Truck      |
| UPC:                        | 660708601079          |
| GTIN:                       | N.A.                  |