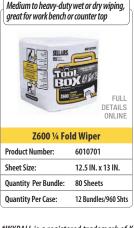

### **DRC Wipers**

**Z**300

**Z600** 

Uses: Perfect for medium duty wet or dry wiping applications

Compare to WYPALL\* X60 Wipers

| TOOLBOX® Z600 ¼ Fold Wipers |                       |
|-----------------------------|-----------------------|
| Product Number:             | 6010701               |
| Sheet Size:                 | 12.5 IN. x 13 IN.     |
| Quantity Per Roll:          | 80 Sheets             |
| Quantity Per Case:          | 12 Bundles/960 Sheets |
| Color:                      | White                 |
| TI:                         | 7 Cases/Layer         |
| HI:                         | 7 Layers/Pallet       |
| Case Dimensions:            | Length: 19.5"         |
|                             | Width: 13"            |
|                             | Height: 13.25"        |
| Cases Per Pallet1:          | 49 Cases/Pallet LTL   |
|                             | 49 Cases/Pallet TL    |
| Case Weight:                | 16 Pounds             |
| Pallets Per Truck:          | 30 Pallets/Truck      |
| UPC:                        | 660708601079          |
| GTIN:                       | N.A.                  |

Medium to heavy-duty wet or dry

\*WYPALL is a registered trademark of Kimberly-Clark Worldwide Inc.

Covered under U.S. & foreign patents & other patents pending...U.S. Patent #D504,794S, #D522,780S, CA 107904, MX 19947, EU Patent #267349-001