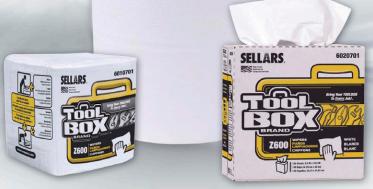

### **DRC Wipers**

**Z**300

**Z600** 

Uses: Perfect for medium duty wet or dry wiping applications

Compare to WYPALL\* X60 Wipers

| TOOLBOX® Z600 ¼ Fold Wipers |                       |
|-----------------------------|-----------------------|
| Product Number:             | 6010701               |
| Sheet Size:                 | 12.5 IN. x 13 IN.     |
| Quantity Per Roll:          | 80 Sheets             |
| Quantity Per Case:          | 12 Bundles/960 Sheets |
| Color:                      | White                 |
| TI:                         | 7 Cases/Layer         |
| HI:                         | 7 Layers/Pallet       |
| Case Dimensions:            | Length: 19.5"         |
|                             | Width: 13"            |
|                             | Height: 13.25"        |
| Cases Per Pallet1:          | 49 Cases/Pallet LTL   |
|                             | 49 Cases/Pallet TL    |
| Case Weight:                | 16 Pounds             |
| Pallets Per Truck:          | 30 Pallets/Truck      |
| UPC:                        | 660708601079          |
| GTIN:                       | N.A.                  |

# **Z600 Wipers**

Perfect for heavy-duty wet or dry wiping applications

Made in the U.S.A.

### Compare to WYPALL\* X60 Wipers

- Works like cloth, soft on hands and face
- Ideal for all medium duty general purpose wiping applications
- Made with 25% recycled cellulose fibers
- Up to 50% stronger than Kimberly-Clark's WYPALL\* X60 in the weakest strength direction (Cross Direction Tensile)