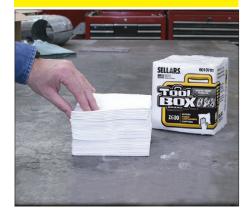

## **Z600** ¼ Fold Wipers

# SELERS With the first winds of the first winds winds of the first winds of the first winds of the first winds wind

- Works like cloth, low lint
- Perfect for medium-duty wet or dry wiping applications
- ¼ Folds are perfect for stacking out on a work bench or counter top
- Made with 25% recycled cellulose fibers
- Up to 50% stronger than Kimberly-Clark's WYPALL\* X-60 in the weakest strength direction (Cross Direction Tensile)

Z600 ¼ Fold Outer Case