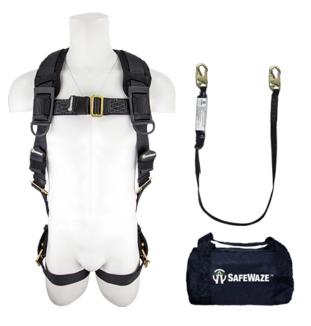

**FS145-HW** 

Heavyweight Fall Protection Kit

## TECHNICAL DATA SHEET

| Features and Benefits    | SAFEWAZE <sup>™</sup> Heavyweight Fall Protection Kits contain everything you need for compliant Fall Protection in one easy to order bundle.                                                                                                                                                                                                                     |
|--------------------------|-------------------------------------------------------------------------------------------------------------------------------------------------------------------------------------------------------------------------------------------------------------------------------------------------------------------------------------------------------------------|
| Attachment Point(s)      | 1 Dorsal D-ring, 2 Snap Hooks                                                                                                                                                                                                                                                                                                                                     |
| Part #'s included in kit | SW99280-HW Harness, FS88660-HW energy absorbing lanyard, and a FS8125 Small Carry Bag                                                                                                                                                                                                                                                                             |
| Materials                | ( <b>Harness</b> )<br>1.75 in (44.45 mm) Polyester webbing<br>Plastic lanyard keepers<br>Plastic no-tangle back D-ring pad<br>Forged steel D-ring, pass-through chest, Grommet Legs<br>( <b>Lanyard</b> )<br>1.25 in (31.75 mm) Polyester webbing<br>Energy absorber<br>Forged steel snap hooks, each:<br>3,600 lbs Gate-rated; Min breaking strength > 5,000 lbs |
| Weight                   | 7.10 lbs (3.22 kg)                                                                                                                                                                                                                                                                                                                                                |
| Weight Capacity          | 400 lbs (181.44 kg)                                                                                                                                                                                                                                                                                                                                               |
| Sizes                    | 3XL - 4XL                                                                                                                                                                                                                                                                                                                                                         |
| Applicable Standards     | Meets OSHA 1926.502 - ANSI Z359.11 - ANSI A10.32 - ANSI Z359.13                                                                                                                                                                                                                                                                                                   |