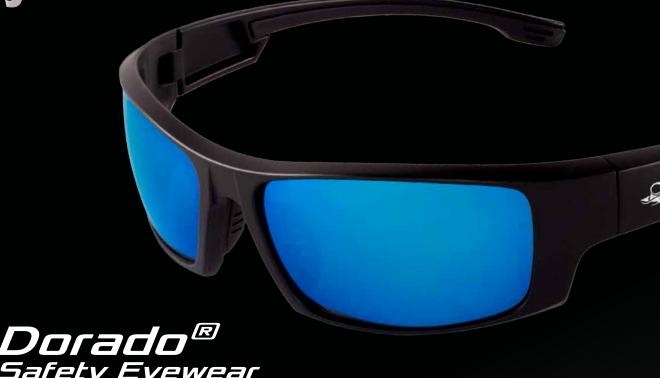

**Dorado**® Safety Eyewear

LENS Blue Mirror FRAME COLOR Matte Black

## Description

The lightweight, contemporary full frame of the Dorado features dual lenses for improved protection and 100% visual correctness. Comfort-fit rubber temples and nose pieces prevent eyewear from slipping while also providing maximum comfort.

| Product Specifications |                        |            |  |  |
|------------------------|------------------------|------------|--|--|
| Lens                   | Frame Color Frame Type |            |  |  |
| BLUE MIRROR            | MATTE BLACK FULL-FRAME |            |  |  |
| Light Transmittance    | Weight                 | Base Curve |  |  |
| 12%                    | 29 GRAMS               | 8          |  |  |