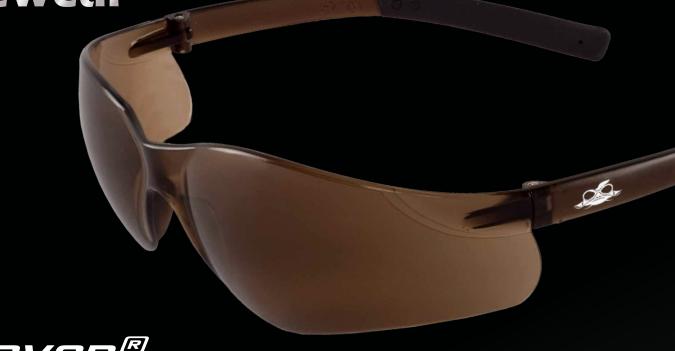

Pavon® Safety Eyewear

BH578

LENS Brown
FRAME COLOR Crystal Brown

## Description

Tradtional styling with a 10 base curve single mold lens and rubber temple sleeves makes the Pavon ideal for any job. The wrap style afford maximum protection and full 180 degree peripheral acuity.

| Product Specifications |               |            |
|------------------------|---------------|------------|
| Lens                   | Frame Color   | Frame Type |
| BROWN                  | CRYSTAL BROWN | FRAMELESS  |
| Light Transmittance    | Weight        | Base Curve |
| 15%                    | 24 GRAMS      | 10         |