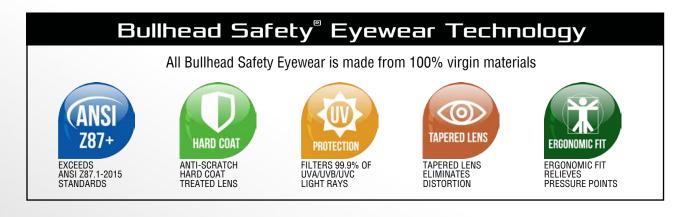

## Description

Tradtional styling with a 10 base curve single mold lens and rubber temple sleeves makes the Pavon ideal for any job. The wrap style afford maximum protection and full 180 degree peripheral acuity.

| Product Specifications |                        |            |  |  |
|------------------------|------------------------|------------|--|--|
| Lens                   | Frame Color Frame Type |            |  |  |
| SMOKE                  | CRYSTAL BLACK          | FRAMELESS  |  |  |
| Light Transmittance    | Weight                 | Base Curve |  |  |
| 14%                    | 24 GRAMS               | 10         |  |  |