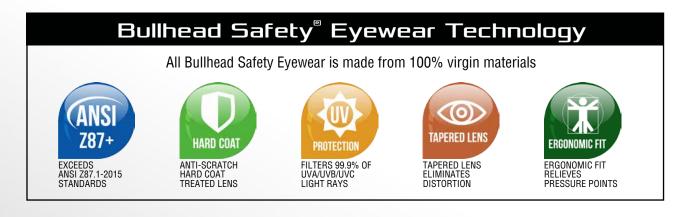

## Description

Tradtional styling with a 10 base curve single mold lens and rubber temple sleeves makes the Pavon ideal for any job. The wrap style afford maximum protection and full 180 degree peripheral acuity.