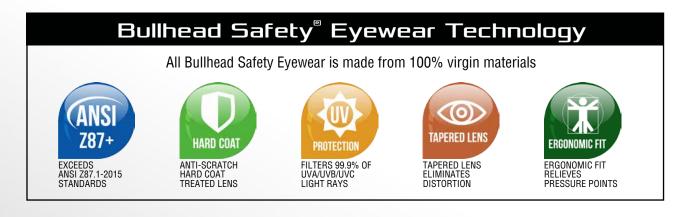

## Pavon® Safety Eyewear



LENS | Clear FRAME COLOR | Crystal Clear





do-



## Description

Tradtional styling with a 10 base curve single mold lens and rubber temple sleeves makes the Pavon ideal for any job. The wrap style afford maximum protection and full 180 degree peripheral acuity.

| Product Specifications |                        |            |  |  |
|------------------------|------------------------|------------|--|--|
| Lens                   | Frame Color Frame Type |            |  |  |
| CLEAR                  | CRYSTAL CLEAR          | FRAMELESS  |  |  |
| Light Transmittance    | Weight                 | Base Curve |  |  |
| 89%                    | 24 GRAMS               | 10         |  |  |



| Packaging Information |              |                |                |  |
|-----------------------|--------------|----------------|----------------|--|
| Each                  |              | Inner Pack     | Case           |  |
| Quantity              | 1            | 12/dozen       | 12 dozen/case  |  |
| Barcode               | 810292021405 | 10810292021402 | 20810292021409 |  |