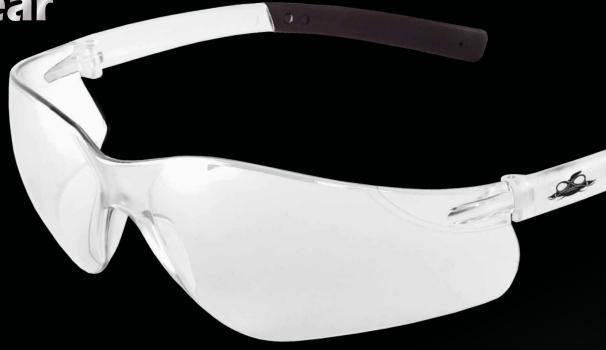

## Description

Tradtional styling with a 10 base curve single mold lens and rubber temple sleeves makes the Pavon ideal for any job. The wrap style afford maximum protection and full 180 degree peripheral acuity.

| Product Specifications |                         |            |  |  |
|------------------------|-------------------------|------------|--|--|
| Lens                   | Frame Color Frame Type  |            |  |  |
| CLEAR                  | CRYSTAL CLEAR FRAMELESS |            |  |  |
| Light Transmittance    | Weight                  | Base Curve |  |  |
| 89%                    | 24 GRAMS                | 10         |  |  |