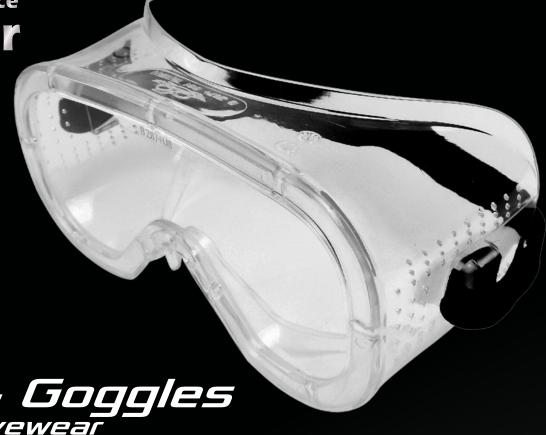

BG1 – Goggles Safety Eyewear

BH 17 1

LENS | Clear | VENT STYLE | Direct

## Description

The BG1 is a direct vented, standard goggle featuring clear lens, clear perforated PVC frame, direct vents on the sides of the goggle, and an elastic head strap.

| Product Specifications |               |            |  |  |
|------------------------|---------------|------------|--|--|
| Lens                   | Frame Color   | Frame Type |  |  |
| CLEAR                  | CRYSTAL CLEAR | GOGGLE     |  |  |
| Light Transmittance    | Weight        | Base Curve |  |  |
| XX%                    | 77 GRAMS      | 0          |  |  |