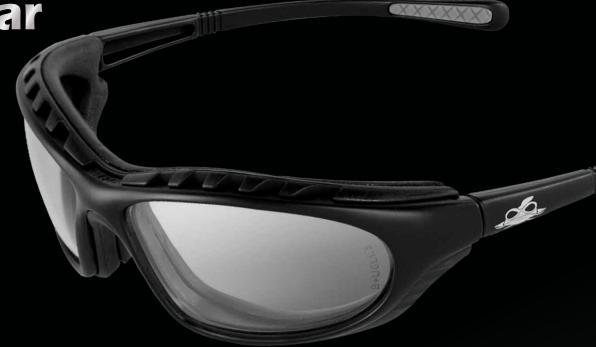

## Steelhead® Foam-Lined Safety Eyewear

## BH1366AF

LENS | Indoor/Outdoor FRAME COLOR | Matte Black

## Description

Closed cell, EVA foam-lined Steelhead glasses provide maximum protection from impact and airborne particles. Steelhead features effective, indirect venting to reduce fogging and soft, non-slip TPR temple ends to prevent eyewear from slipping.

| Product Specifications |                        |            |  |  |
|------------------------|------------------------|------------|--|--|
| Lens                   | Frame Color Frame Type |            |  |  |
| INDOOR/OUTDOOR         | MATTE BLACK FULL-FRAME |            |  |  |
| Light Transmittance    | Weight                 | Base Curve |  |  |
| 50%                    | 35 GRAMS               | 8          |  |  |