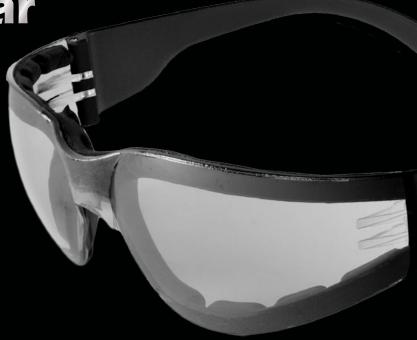

## Description

A Torrent safety glass with traditional styling in a 10 base curve single mold lens, the Torrent Foam-Lined version features a closed cell EVA foam liner to protect from airborne particles and debris.

| Product Specifications |                         |            |  |  |
|------------------------|-------------------------|------------|--|--|
| Lens                   | Frame Color             | Frame Type |  |  |
| INDOOR/OUTDOOR         | CRYSTAL BLACK FRAMELESS |            |  |  |
| Light Transmittance    | Weight                  | Base Curve |  |  |
| 50%                    | 24 GRAMS                | 10         |  |  |