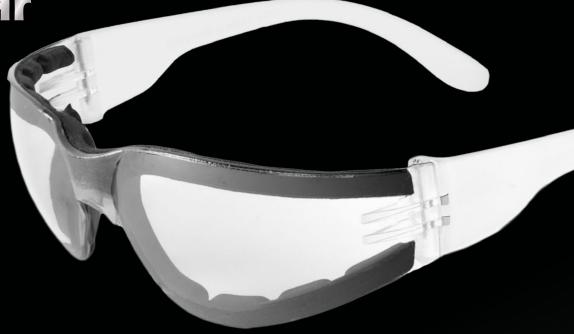

## Description

A Torrent safety glass with traditional styling in a 10 base curve single mold lens, the Torrent Foam-Lined version features a closed cell EVA foam liner to protect from airborne particles and debris.

| Product Specifications |                        |            |  |  |
|------------------------|------------------------|------------|--|--|
| Lens                   | Frame Color Frame Type |            |  |  |
| CLEAR                  | CRYSTAL CLEAR          | FRAMELESS  |  |  |
| Light Transmittance    | Weight                 | Base Curve |  |  |
| 89%                    | 24 GRAMS               | 10         |  |  |