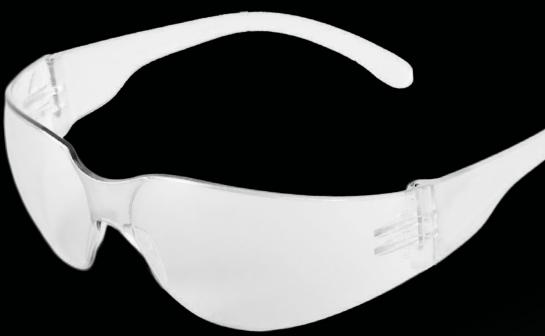

## Torrent Mini Safety Eyewear

BH 1 1 16 1

LENS | Clear | FRAME COLOR | Crystal Clear

## Description

The traditional styling of the Torrent appears with a 10 base curve single mold lens in this mini version, which is designed to fit small profile faces. The wrap style afford maximum protection and full 180 degree peripheral acuity.

| Product Specifications |               |            |
|------------------------|---------------|------------|
| Lens                   | Frame Color   | Frame Type |
| CLEAR                  | CRYSTAL CLEAR | FRAMELESS  |
| Light Transmittance    | Weight        | Base Curve |
| 89%                    | 18 GRAMS      | 10         |