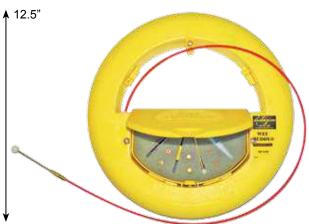

## For Occupied Conduit As Small as .5"

The Wee Buddy's round rod slides easily over existing wires, especially at bends, and has a smooth, non-binding payout and return to canister.

Easy grip design allows for more efficient pushing and pulling when fishing telecom, voice, data or electrical conduit.

Canister features snap-on accessory kit.

- 1/8" OD Fiberglass Rod
- 1.5" Bending Radius
- 200-lb Pull/Tensile Strength
- Available With or Without Accessory Kit
- Dimensions: 12.5" Diameter x 2"

Without Accessory Kit