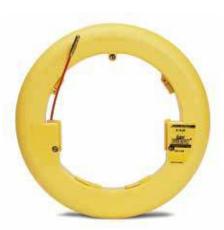

Canister features snap-on accessory kit.

- 1/8" OD Fiberglass Rod
- 1.5" Bending Radius
- 200-lb Pull/Tensile Strength
- Available With or Without Accessory Kit
- Dimensions: 12.5" Diameter x 2"

Without Accessory Kit