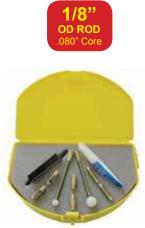

Canister features snap-on accessory kit.

- 1/8" OD Fiberglass Rod
- 1.5" Bending Radius
- 200-lb Pull/Tensile Strength
- Available With or Without Accessory Kit
- Dimensions: 12.5" Diameter x 2"

Without Accessory Kit

Part Number Wee Buddy®

|   | Part<br>Number | Accessories            |                                                                                                                       |  |
|---|----------------|------------------------|-----------------------------------------------------------------------------------------------------------------------|--|
| - | 8-160          | Pulling Eye            | Attaches to end fitting of rod for pull line attachment to rod                                                        |  |
|   | 8-162          | Large Spring Leader    | Cuides and through hands success and misslianments                                                                    |  |
|   | 8-163          | Small Spring Leader    | Guides rod through bends, sweeps and misalignments                                                                    |  |
|   | 8-140          | Splice Repair Kit      | Splice Ferrule, Adhesive, Emery Cloth, Instructions                                                                   |  |
|   | 8-146          | End Ferrule Repair Kit | End Ferrule, Adhesive, Emery Cloth, Instructions                                                                      |  |
| • | 8-18-AK        | Accessory Kit          | Small Leader, Large Leader, 2 Pulling Eyes, 2 Splice Ferrules, 2 End<br>Ferrules, Adhesive, Emery Cloth, Plastic Case |  |