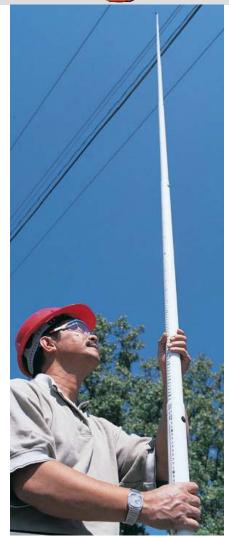

## **Easy Height Measurement**

Fiberglass poles offer fast, accurate one-person measuring of height clearances and horizontal distances. All measuring poles include carry bag and removable hook accessory. Ideal for overhead telecommunication lines, railroad, CATV, bridges and structures.

Not to be used on or near live power lines.

| Part<br>Number | Retracted<br>Length | Telescoping Measuring Poles                                                             |
|----------------|---------------------|-----------------------------------------------------------------------------------------|
| TP-125M        | 52"                 | 25' Round Telescoping Measuring Pole, 5-Lb, English & Metric                            |
| TP-136M        | 59''                | 36' Round Telescoping Measuring Pole, 7-Lb, English & Metric                            |
| TP-125N        | 58"                 | 25' Oval Telescoping Measuring Pole, 5-Lb, English Measure<br>Only. Oval for easy grip. |
| TP-25HK        |                     | Replacement Hook for Measuring Pole                                                     |