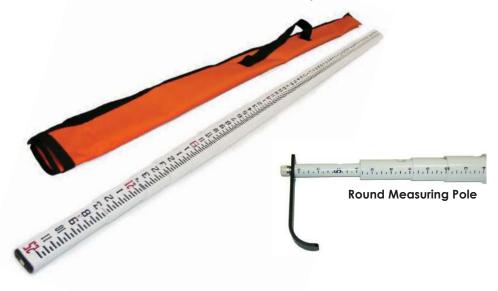

Not to be used on or near live power lines.

| Part<br>Number | Retracted<br>Length | Telescoping Measuring Poles                                                             |
|----------------|---------------------|-----------------------------------------------------------------------------------------|
| TP-125M        | 52"                 | 25' Round Telescoping Measuring Pole, 5-Lb, English & Metric                            |
| TP-136M        | 59''                | 36' Round Telescoping Measuring Pole, 7-Lb, English & Metric                            |
| TP-125N        | 58"                 | 25' Oval Telescoping Measuring Pole, 5-Lb, English Measure<br>Only. Oval for easy grip. |
| TP-25HK        |                     | Replacement Hook for Measuring Pole                                                     |

All Measuring Poles Include Carrying Bag And Removable Hook

NOTE: Poles are not certified as hot sticks and should not be used in the performance of live line work.