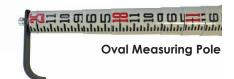

Not to be used on or near live power lines.

| Part<br>Number | Retracted<br>Length | Telescoping Measuring Poles                                                             |
|----------------|---------------------|-----------------------------------------------------------------------------------------|
| TP-125M        | 52"                 | 25' Round Telescoping Measuring Pole, 5-Lb, English & Metric                            |
| TP-136M        | 59''                | 36' Round Telescoping Measuring Pole, 7-Lb, English & Metric                            |
| TP-125N        | 58"                 | 25' Oval Telescoping Measuring Pole, 5-Lb, English Measure<br>Only. Oval for easy grip. |
| TP-25HK        |                     | Replacement Hook for Measuring Pole                                                     |