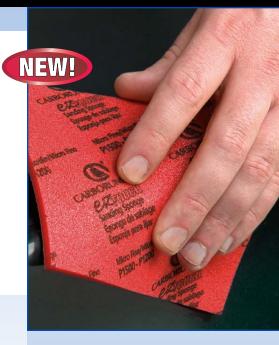

# **Designed with Superior Flexibility for Hand Sanding and Finishing.**

Touch contour sanding medium, fine and super fine sponges are coated on one side with high performance aluminum oxide and ultra fine and micro fine EZ Touch sponges are made with silicon carbide abrasives. They can be used on a variety of materials – wood, metal, fiberglass, composites, and plastic as well as on primed, stained, sealed or painted surfaces. They are washable and can be used wet or dry.

#### **Applications:**

- **Can be used wet or dry**
- Fits comfortably in your hand
- Flexible design for multiple applications
- Generates a uniform finish
- Washable
- Long lasting

IN THE UNITED STATES: Saint-Gobain Abrasives, Inc. 2770 West Washington Street Stephenville, TX 76401-3799 Telephone: (254) 918-2304 Fax: (254) 918-2305 IN CANADA:
Saint-Gobain Abrasives Canada Inc.
PO Box 3008, 3 Beach Road
Hamilton, ON L8L 7Y5
Telephone: (905) 548-9598
Fax: (905) 547-8157