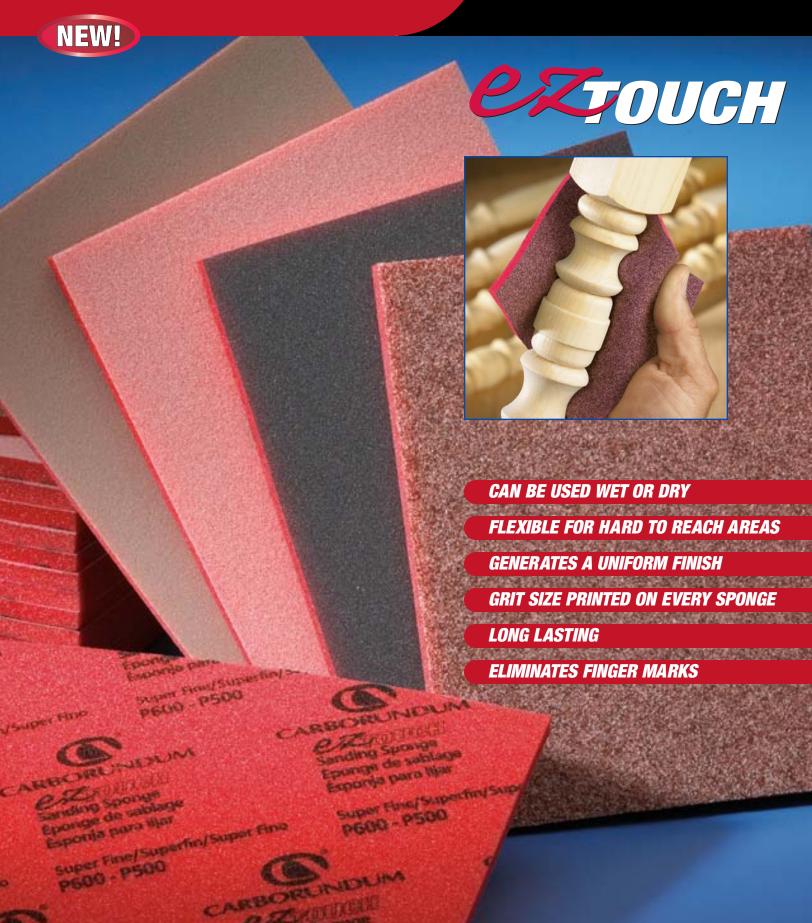

# **Designed with Superior Flexibility for Hand Sanding and Finishing.**

Touch contour sanding medium, fine and super fine sponges are coated on one side with high performance aluminum oxide and ultra fine and micro fine EZ Touch sponges are made with silicon carbide abrasives. They can be used on a variety of materials – wood, metal, fiberglass, composites, and plastic as well as on primed, stained, sealed or painted surfaces. They are washable and can be used wet or dry.

EZ Touch contour sponges are designed to give needed flexibility for hand sanding and finishing. Their conformability allows you to generate a superior finish in hard to reach areas and corners on wood and metal furniture and detailed cabinets, composites and solid surfaces.

#### **Applications:**

- **Can be used wet or dry**
- Fits comfortably in your hand
- Flexible design for multiple applications
- Generates a uniform finish
- Washable
- Long lasting

IN THE UNITED STATES: Saint-Gobain Abrasives, Inc. 2770 West Washington Street Stephenville, TX 76401-3799 Telephone: (254) 918-2304 Fax: (254) 918-2305 IN CANADA:
Saint-Gobain Abrasives Canada Inc.
PO Box 3008, 3 Beach Road
Hamilton, ON L8L 7Y5
Telephone: (905) 548-9598
Fax: (905) 547-8157